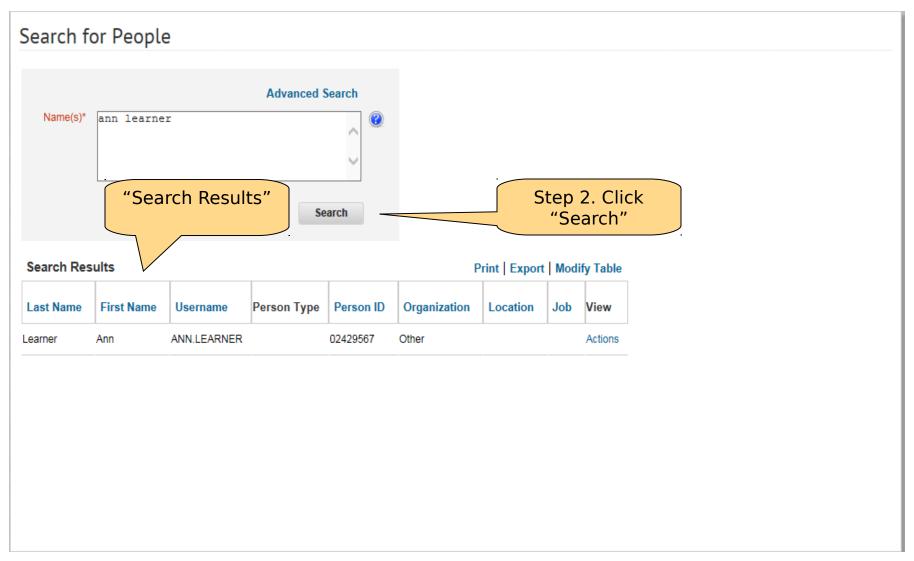

## How to find a Learner by Accessing the Search for People Screen

### Access Learner's ALMS Profile

### (Simple Search)